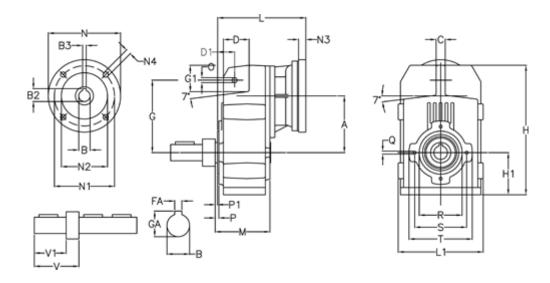

## **Measures**

D1 = 54.0

| FA = 10    | M = 125.0                                                    | Q = M10x17                                                                                                |
|------------|--------------------------------------------------------------|-----------------------------------------------------------------------------------------------------------|
| G = 170    | N = 200                                                      | R = 110                                                                                                   |
| G1 = 84.0  | N1 = 165                                                     | S = 130                                                                                                   |
| GA = 38.0  | N2 = 130                                                     | T = 150                                                                                                   |
| H = 326.0  | N4 = M10x20                                                  | V = 93.0                                                                                                  |
| H1 = 102.0 | O = 13                                                       | V1 = 60                                                                                                   |
| L = 245.0  | P = 6.5                                                      |                                                                                                           |
|            | G = 170<br>G1 = 84.0<br>GA = 38.0<br>H = 326.0<br>H1 = 102.0 | G = 170 N = 200<br>G1 = 84.0 N1 = 165<br>GA = 38.0 N2 = 130<br>H = 326.0 N4 = M10x20<br>H1 = 102.0 O = 13 |

L1 = 210 P1 = 3.5